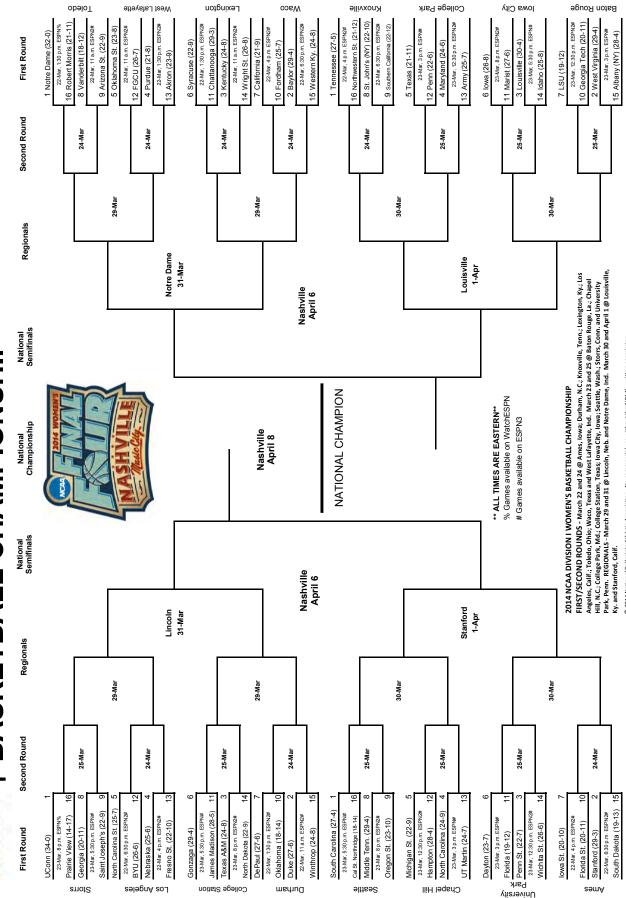

# Pac-12 Tournament (Seattle, WA)

 $\$  NCAA First and Second Rounds (Waco, TX)

Home games played at Haas Pavilion

GAME #31/#32 - NCAA FIRST/SECOND ROUNDS [7] California (21-9) vs [10] Fordham (25-7) Ferrell Center • Waco, Texas Saturday, March 22 • 1 p.m. PT - NCAA First Round Game 31 Winner vs [2] Baylor (29-4) / [15] Western Kentucky (24-8) Ferrell Center • Waco, Texas Monday, March 24 • 6 p.m. PT - NCAA Second Round TV: ESPN2 (Pam Ward pxp, Carolyn Peck analyst)

**BERKELEY** – California earned its third consecutive NCAA Tournament bid under third-year head coach Lindsay Gottlieb and travels to Waco, Texas., where the seventh-seeded Golden Bears will face 10th-seed Fordham (25-7) in the NCAA First Round on Saturday, March 22. Baylor and Western Kentucky will face each other in the other first round matchup at the Ferrell Center with the winners of the two games meeting on Monday, March 24.

Saturday's game will be the first meeting between the Bears and Rams - a program that won the Atlantic 10 championship with a 63-51 win over Dayton. The Rams, making their second NCAA Tournament appearance (1994), are just six seasons removed from an 0-29 winless season in 2007-08.